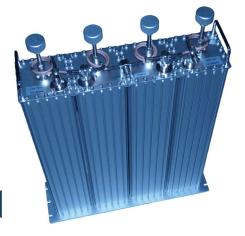

#### Rack mountable 4-cavity pass-reject duplexer VHF high band 136-174 MHz

The ZDX1317-NF-HP 4 cavity pass-reject duplexer is designed for high power, close frequency seperation installations.

The ZDX1317-NF-HP is designed for combining two frequencies or they can be as efficient pre-selectors.

| Mechanical Specifications |                                             |  |
|---------------------------|---------------------------------------------|--|
| Inner Conductor           | Silver plated copper                        |  |
| Termination               | N-type female                               |  |
| Dimensions                | Width: 418mm x Height: 660mm x Depth: 110mm |  |
| Weight                    | 11.75kg                                     |  |
| Operating temperature     | -40°C to +65°C                              |  |