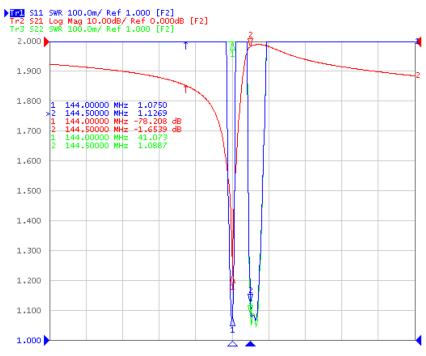

#### Rack mountable 4-cavity pass-reject duplexer VHF high band 136-174 MHz

The ZDX1317-NF-HP 4 cavity pass-reject duplexer is designed for high power, close frequency seperation installations.

The ZDX1317-NF-HP is designed for combining two frequencies or they can be as efficient pre-selectors.

For higher isolation requirements please consult ZCG for the configuration of a 6 cavity model.

Consult ZCG on your specific requirements if you cannot see a solution below.

| Electrical Specifications |                                             |                         |
|---------------------------|---------------------------------------------|-------------------------|
| Channel                   | Low Pass - Rx                               | High Pass - Tx          |
| Frequency range           | 136-174 MHz - specify frequency per channel |                         |
| Rx-Tx Min. Separation     | 500 kHz                                     |                         |
| Cavity quantity           | 4 - Rx 2 cavity & Tx 2 cavity               |                         |
| Cavity shape              | Square                                      |                         |
| VSWR                      | ≤1.3:1                                      |                         |
| Impedance                 | 50 Ohm - nominal                            |                         |
| Insertion loss            | ≤2 dB @ 0.6 MHz spacing                     | ≤1.5 dB @ 5 MHz spacing |
| Rx-Tx Isolation           | ≥75 dB @ 0.6 MHz spacing                    | ≥ 90dB @ 5 MHz spacing  |
| Maximum input power       | 350 Watts - CW                              |                         |

### ZDX1317-NF-HP

Typical response curve at 0.6MHz spacing as below: