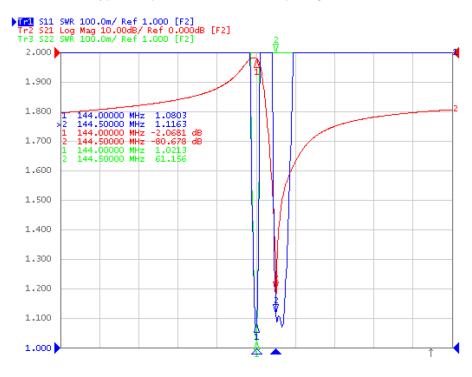

@ 5 MHz spacing  |
| Maximum input power       | 350 Watts - CW                              |                         |

| Mechanical Specifications |                                             |  |
|---------------------------|---------------------------------------------|--|
| Inner Conductor           | Silver plated copper                        |  |
| Termination               | N-type female                               |  |
| Dimensions                | Width: 418mm x Height: 660mm x Depth: 110mm |  |
| Weight                    | 11.75kg                                     |  |
| Operating temperature     | -40°C to +65°C                              |  |







## Section 9 Filters and Multicoupling



### ZDX1317-NF-HP





Typical response curve at 0.6MHz spacing as below: